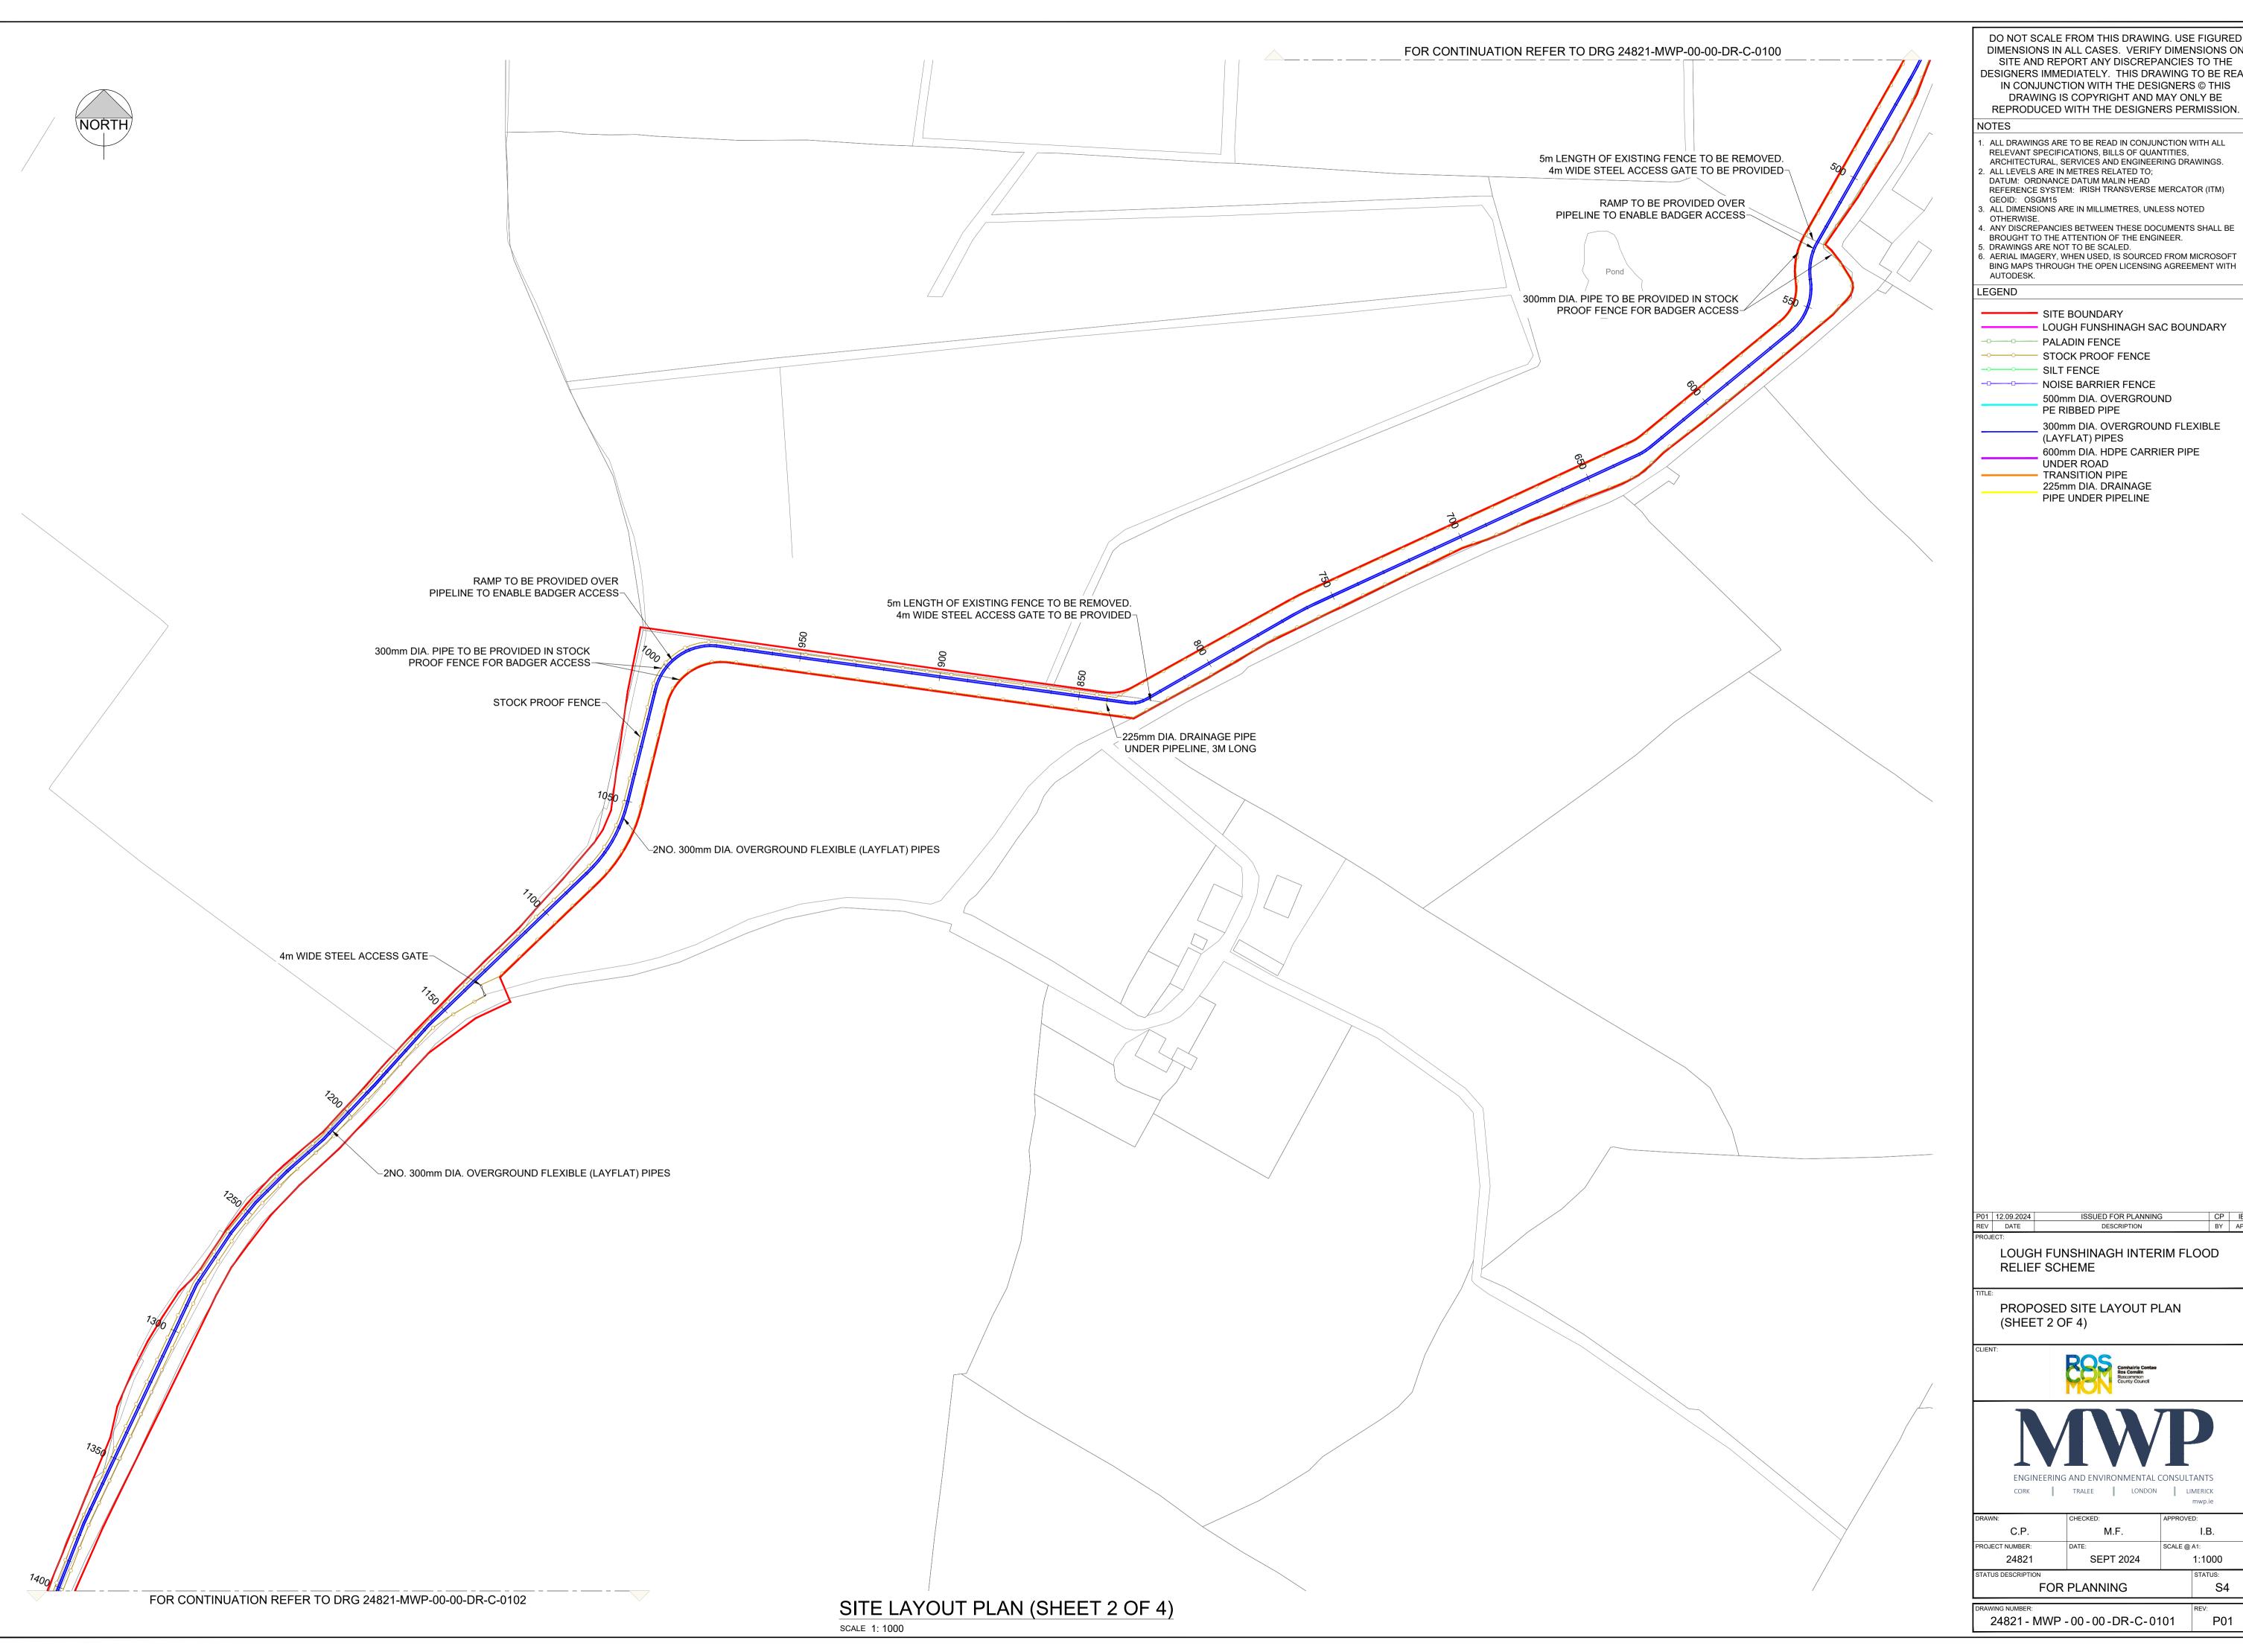

> SITE BOUNDARY LOUGH FUNSHINAGH SAC BOUNDARY PALADIN FENCE STOCK PROOF FENCE SILT FENCE

> > NOISE BARRIER FENCE 500mm DIA. OVERGROUND PE RIBBED PIPE 300mm DIA. OVERGROUND FLEXIBLE

(LAYFLAT) PIPES 600mm DIA. HDPE CARRIER PIPE UNDER ROAD TRANSITION PIPE

225mm DIA. DRAINAGE PIPE UNDER PIPELINE

ISSUED FOR PLANNING DESCRIPTION

LOUGH FUNSHINAGH INTERIM FLOOD RELIEF SCHEME

PROPOSED SITE LAYOUT PLAN (SHEET 2 OF 4)

I.B. 1:1000

S4 FOR PLANNING